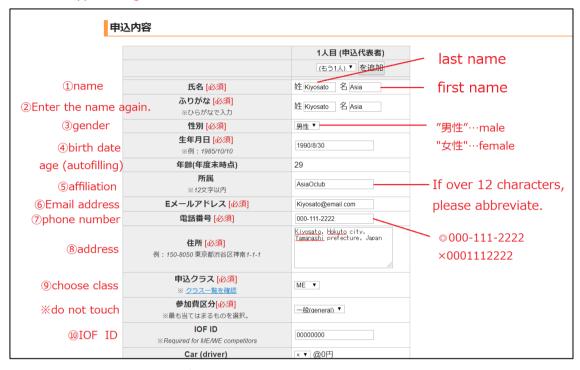

### 3. Enter your personal information.

\*\*Please type using half-width characters.

- ①Last name & first name ("氏名").
- ②Enter last name & first name again ("ふりがな").
- ③Select gender ("性別")

  "男性"…male "女性"…female
- ④Birth date ("生年月日"). After filling this column, age is displayed automatically.
- ⑤Affiliation ("所属"). Note: enter in less than 12 characters.
- ⑥Email address ("E メールアドレス")
- ⑦Phone number("電話番号") (◎:000-111-2222 ×:0001112222)
- ®Address ("住所")
- ⑨Choose class ("申込クラス").

If you want to stay without participating in any races, select" (Only Accommodation) " and check the type of accommodation and date.

@Enter IOF ID(Required for ME/WE competitors.).

- Select your transportation method.
- @Choose all races you want to participate in.