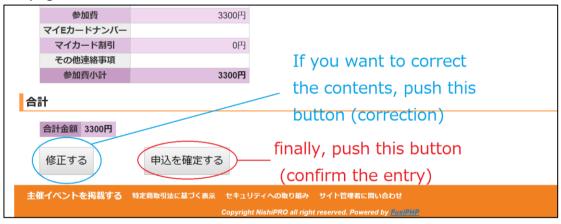

Check the application contents and total entry fee. If you want to correct the contents, please push the button "修正する" (correction) at the bottom of the page.

5. Select the payment method at the column "決済方法"(payment method).

- XYou can only use Visa, MasterCard.
- 6. Finally, push the button "申込を確定する" (Confirm the entry) at the bottom of the page.

7. When entry is finished successfully, your name and class is displayed at the bottom of https://japan-o-entry.com/event/view/295