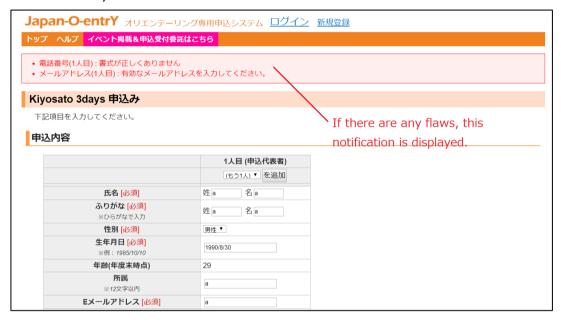

  If you need consideration about start time because of transportation, write it.

After filling all required items, push the button"金額を確認する"(Confirm the Entry fee)

If there are any flaws in your personal information, you cannot move to the settlement page and the notification below is displayed. Check your information and enter correctly.

#### (Trouble Shooting)

·⑦phone number("電話番号")

If you have any error about this column, please fill the blank by "000-0000-0000" and enter your phone number at "その他連絡事項".

4. If you enter personal information correctly, you will move to the settlement page.