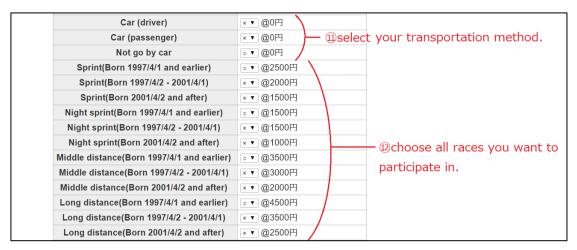

If you want to stay without participating in any races, select" (Only Accommodation) " and check the type of accommodation and date.

@Enter IOF ID(Required for ME/WE competitors.).

- Select your transportation method.
- @Choose all races you want to participate in.