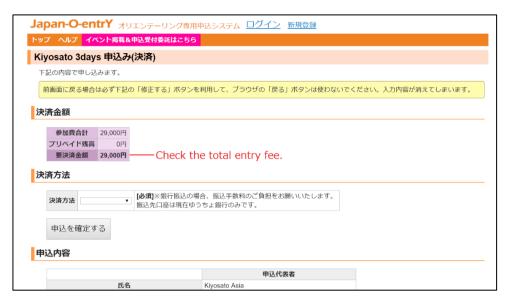

Check the application contents and total entry fee. If you want to correct the contents, please push the button "修正する" (correction) at the bottom of the page.

5. Select the payment method at the column "決済方法"(payment method).

Note: only credit card payment is available. Please select "クレジットカード"(By credit card) from the pull down.

Push the blue button "カード情報を入力する" (Enter the credit card information) to enter the card information.