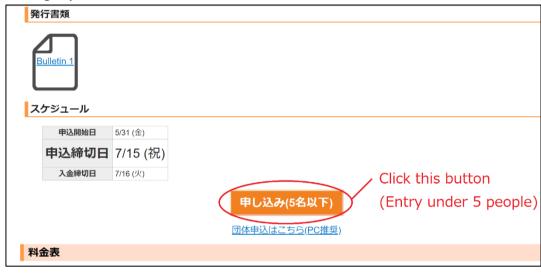

## How to use Japan-O-entrY(JOY)

1. Click the link in the Bulletin https://japan-o-entry.com/entry/entry/295/

and jump to Japan-O-entrY(JOY) entry page.

2. Push the orange button "申し込み(5 名以下)" (Entry under 5 people) at the middle of the page, and move to the page "ログインしていません。" (Notification of not log in).