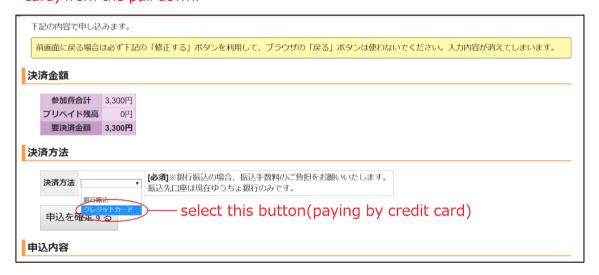

Note: only credit card payment is available. Please select "クレジットカード"(By credit card) from the pull down.

Push the blue button "カード情報を入力する" (Enter the credit card information) to enter the card information.

- XYou can only use Visa, MasterCard.
- 6. Finally, push the button "申込を確定する" (Confirm the entry) at the bottom of the page.

7. When entry is finished successfully, your name and class is displayed at the bottom of https://japan-o-entry.com/event/view/295