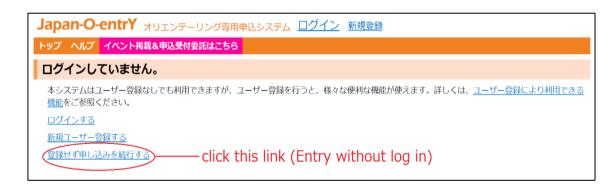

Select the last link"登録せず申し込みを続行する"(Entry without Log in) and jump to the next page.