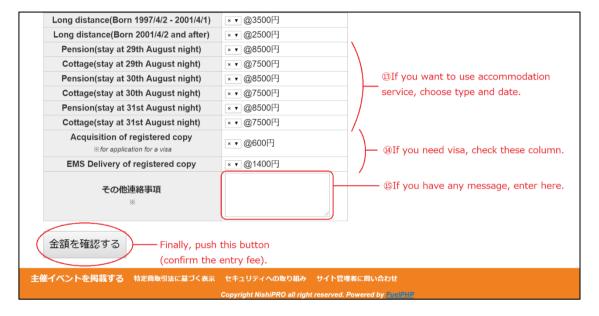

If you want to stay without participating in any races, select" (Only Accommodation) " and check the type of accommodation and date.

@Enter IOF ID(Required for ME/WE competitors.).

- Select your transportation method.
- @Choose all races you want to participate in.

If you want to use accommodation service, choose type and date.

#### Note:

- •be sure to select the same type of accommodation when staying for two or three nights.
- ·If you want to stay with others in the same inn, enter other's name and affiliation at "その他連絡事項"(⑤).
- (4) If you need visa, check these column.

#### Note:

- •Registered copy is required for each person.
- •Delivery can be done together for families/clubs etc.

- •Information of visa types is required upon issuing. Please send visa type and name (s) of participants via email to <a href="mailto:asjyoc2019.hokuto@gmail.com">asjyoc2019.hokuto@gmail.com</a> after entry and payment.
- (b) If you want to stay with others in the same inn, enter other's name and affiliation.