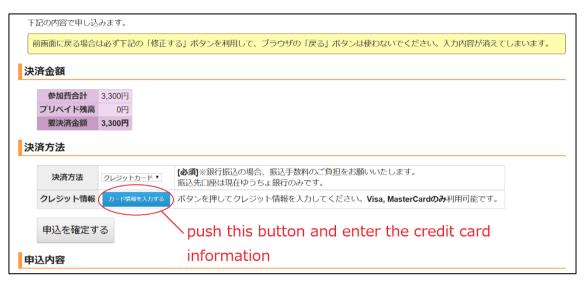

Note: only credit card payment is available. Please select "クレジットカード"(By credit card) from the pull down.

Push the blue button "カード情報を入力する" (Enter the credit card information) to enter the card information.

- XYou can only use Visa, MasterCard.
- 6. Finally, push the button "申込を確定する" (Confirm the entry) at the bottom of the page.

7. When entry is finished successfully, your name and class is displayed at the bottom of https://japan-o-entry.com/event/view/295