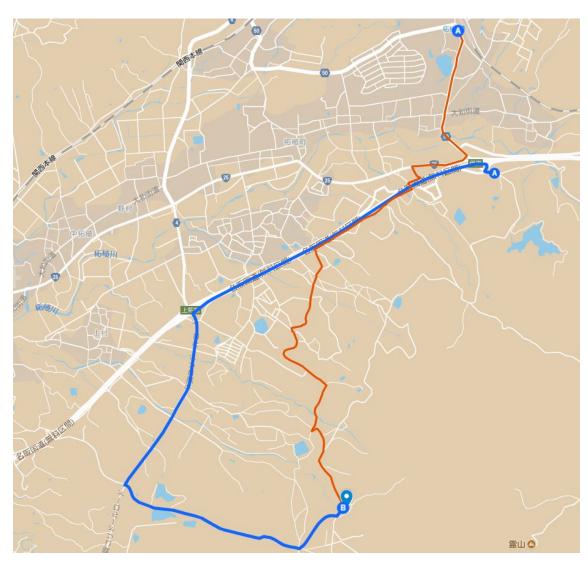

# 2. ACCESS

By Car Blue 3.1km, 20 minutes from Kamitsuge IC
On foot Red 4.4km, 65 minutes from Tsuge station,